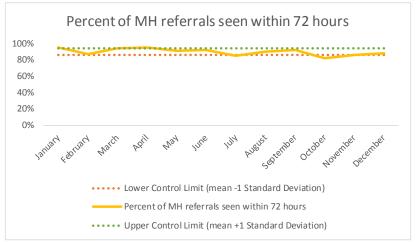

| 2   | Referrals made to mental health service | N   |
|-----|-----------------------------------------|-----|
| 2.1 | Referrals made to mental health service | 473 |
| 2.2 | Referrals seen within 72 hours          | 416 |
| 2.3 | Percent seen within 72 hours            | 88% |