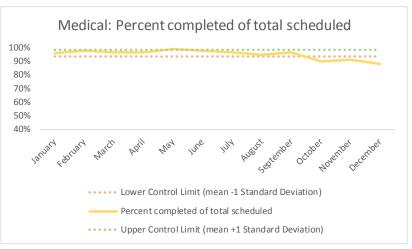

| 4   | Outcome Metrics   | Medical | Nursing | Mental Health | Social Work | Dental/Oral Surgery | Specialty Clinic - On | Specialty Clinic - Off | Substance Use | Total |
|-----|-------------------|---------|---------|---------------|-------------|---------------------|-----------------------|------------------------|---------------|-------|
| 4.1 | Percent completed | 80%     | 89%     | 66%           | 88%         | 65%                 | 73%                   | 76%                    |               | 76%   |