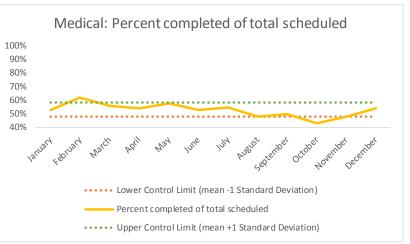

| 4   | Outcome Metrics   | Medical | Nursing | Mental Health | Social Work | Dental/Oral Surgery | Specialty Clinic - On | Specialty Clinic - Off | Substance Use | Total |
|-----|-------------------|---------|---------|---------------|-------------|---------------------|-----------------------|------------------------|---------------|-------|
| 4.1 | Percent completed | 80%     | 89%     | 66%           | 88%         | 65%                 | 73%                   | 76%                    |               | 76%   |