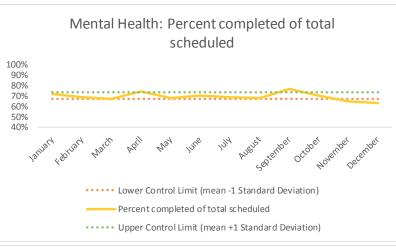

| 4   | Outcome Metrics   | Medical | Nursing | Mental Health | Social Work | Dental/Oral Surgery | Specialty Clinic - On | Specialty Clinic - Off | Substance Use | Total |
|-----|-------------------|---------|---------|---------------|-------------|---------------------|-----------------------|------------------------|---------------|-------|
| 4.1 | Percent completed | 80%     | 89%     | 66%           | 88%         | 65%                 | 73%                   | 76%                    |               | 76%   |