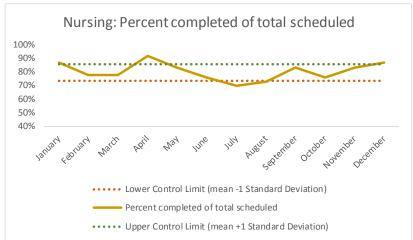

| 4   | Outcome Metrics   | Medical | Nursing | Mental Health | Social Work | Dental/Oral Surgery | Specialty Clinic - On | Specialty Clinic - Off | Substance Use | Total |
|-----|-------------------|---------|---------|---------------|-------------|---------------------|-----------------------|------------------------|---------------|-------|
| 4.1 | Percent completed | 80%     | 89%     | 66%           | 88%         | 65%                 | 73%                   | 76%                    |               | 76%   |