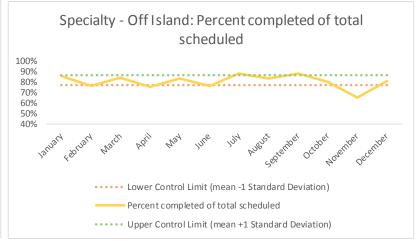

| 4   | Outcome Metrics   | Medical | Nursing | Mental Health | Social Work | Dental/Oral Surgery | Specialty Clinic - On | Specialty Clinic - Off | Substance Use | Total |
|-----|-------------------|---------|---------|---------------|-------------|---------------------|-----------------------|------------------------|---------------|-------|
| 4.1 | Percent completed | 80%     | 89%     | 66%           | 88%         | 65%                 | 73%                   | 76%                    |               | 76%   |