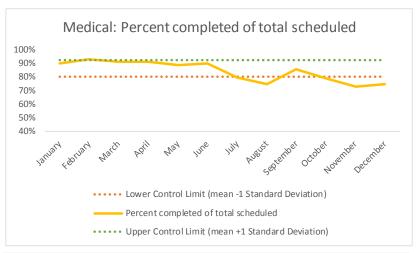

| 4   | Outcome Metrics   | Medical | Nursing | Mental Health | Social Work | Dental/Oral Surgery | Specialty Clinic - On | Specialty Clinic - Off | Substance Use | Total |
|-----|-------------------|---------|---------|---------------|-------------|---------------------|-----------------------|------------------------|---------------|-------|
| 4.1 | Percent completed | 80%     | 89%     | 66%           | 88%         | 65%                 | 73%                   | 76%                    |               | 76%   |