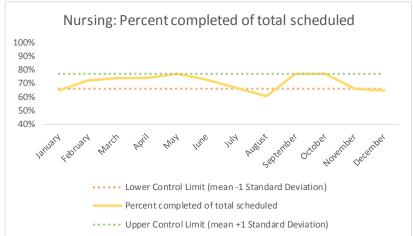

| 4   | Outcome Metrics   | Medical | Nursing | Mental Health | Social Work | Dental/Oral Surgery | Specialty Clinic - On | Specialty Clinic - Off | Substance Use | Total |
|-----|-------------------|---------|---------|---------------|-------------|---------------------|-----------------------|------------------------|---------------|-------|
| 4.1 | Percent completed | 80%     | 89%     | 66%           | 88%         | 65%                 | 73%                   | 76%                    |               | 76%   |