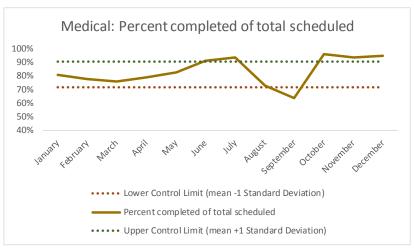

| 4   | Outcome Metrics   | Medical | Nursing | Mental Health | Social Work | Dental/Oral Surgery | Specialty Clinic - On | Specialty Clinic - Off | Substance Use | Total |
|-----|-------------------|---------|---------|---------------|-------------|---------------------|-----------------------|------------------------|---------------|-------|
| 4.1 | Percent completed | 80%     | 89%     | 66%           | 88%         | 65%                 | 73%                   | 76%                    |               | 76%   |