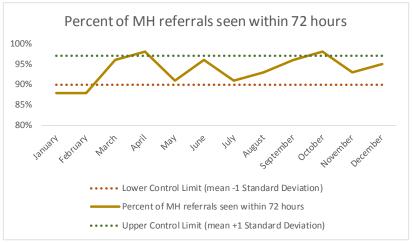

| 2   | Referrals made to mental health service | N   |
|-----|-----------------------------------------|-----|
| 2.1 | Referrals made to mental health service | 473 |
| 2.2 | Referrals seen within 72 hours          | 416 |
| 2.3 | Percent seen within 72 hours            | 88% |