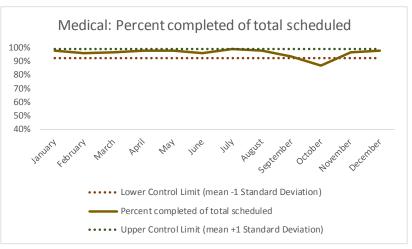

| 4   | Outcome Metrics   | Medical | Nursing | Mental Health | Social Work | Dental/Oral Surgery | Specialty Clinic - On | Specialty Clinic - Off | Substance Use | Total |
|-----|-------------------|---------|---------|---------------|-------------|---------------------|-----------------------|------------------------|---------------|-------|
| 4.1 | Percent completed | 80%     | 89%     | 66%           | 88%         | 65%                 | 73%                   | 76%                    |               | 76%   |