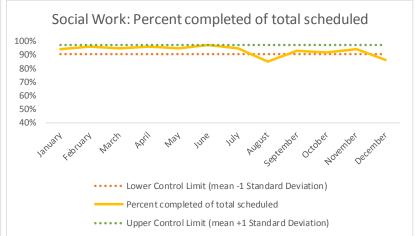

| 4   | Outcome Metrics   | Medical | Nursing | Mental Health | Social Work | Dental/Oral Surgery | Specialty Clinic - On | Specialty Clinic - Off | Substance Use | Total |
|-----|-------------------|---------|---------|---------------|-------------|---------------------|-----------------------|------------------------|---------------|-------|
| 4.1 | Percent completed | 80%     | 89%     | 66%           | 88%         | 65%                 | 73%                   | 76%                    |               | 76%   |