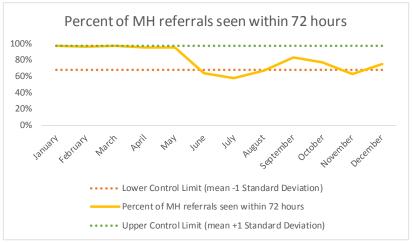

| 2   | Referrals made to mental health service | N   |
|-----|-----------------------------------------|-----|
| 2.1 | Referrals made to mental health service | 473 |
| 2.2 | Referrals seen within 72 hours          | 416 |
| 2.3 | Percent seen within 72 hours            | 88% |