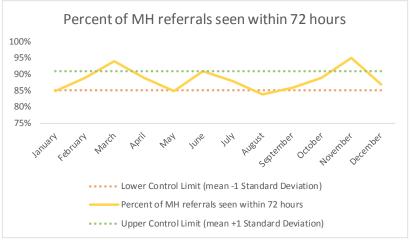

| 2   | Referrals made to mental health service | N   |
|-----|-----------------------------------------|-----|
| 2.1 | Referrals made to mental health service | 473 |
| 2.2 | Referrals seen within 72 hours          | 416 |
| 2.3 | Percent seen within 72 hours            | 88% |