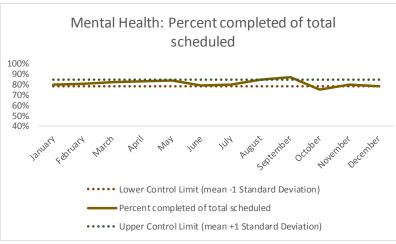

| 4   | Outcome Metrics   | Medical | Nursing | Mental Health | Social Work | Dental/Oral Surgery | Specialty Clinic - On | Specialty Clinic - Off | Substance Use | Total |
|-----|-------------------|---------|---------|---------------|-------------|---------------------|-----------------------|------------------------|---------------|-------|
| 4.1 | Percent completed | 80%     | 89%     | 66%           | 88%         | 65%                 | 73%                   | 76%                    |               | 76%   |