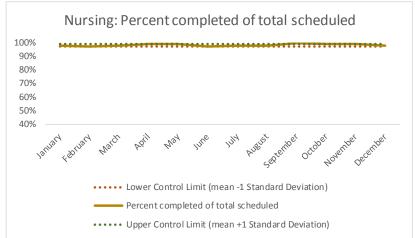

| 4   | Outcome Metrics   | Medical | Nursing | Mental Health | Social Work | Dental/Oral Surgery | Specialty Clinic - On | Specialty Clinic - Off | Substance Use | Total |
|-----|-------------------|---------|---------|---------------|-------------|---------------------|-----------------------|------------------------|---------------|-------|
| 4.1 | Percent completed | 80%     | 89%     | 66%           | 88%         | 65%                 | 73%                   | 76%                    |               | 76%   |