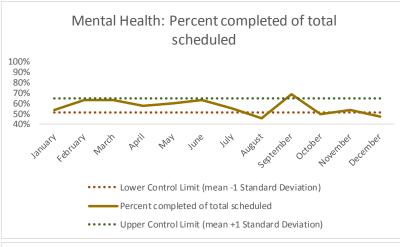

| 4   | Outcome Metrics   | Medical | Nursing | Mental Health | Social Work | Dental/Oral Surgery | Specialty Clinic - On | Specialty Clinic - Off | Substance Use | Total |
|-----|-------------------|---------|---------|---------------|-------------|---------------------|-----------------------|------------------------|---------------|-------|
| 4.1 | Percent completed | 80%     | 89%     | 66%           | 88%         | 65%                 | 73%                   | 76%                    |               | 76%   |