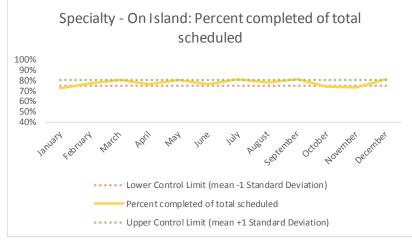

| 4   | Outcome Metrics   | Medical | Nursing | Mental Health | Social Work | Dental/Oral Surgery | Specialty Clinic - On | Specialty Clinic - Off | Substance Use | Total |
|-----|-------------------|---------|---------|---------------|-------------|---------------------|-----------------------|------------------------|---------------|-------|
| 4.1 | Percent completed | 80%     | 89%     | 66%           | 88%         | 65%                 | 73%                   | 76%                    |               | 76%   |