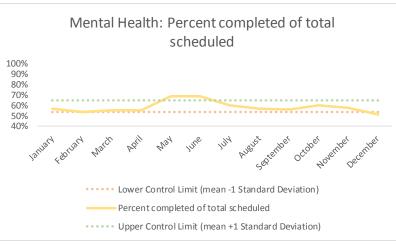

| 4   | Outcome Metrics   | Medical | Nursing | Mental Health | Social Work | Dental/Oral Surgery | Specialty Clinic - On | Specialty Clinic - Off | Substance Use | Total |
|-----|-------------------|---------|---------|---------------|-------------|---------------------|-----------------------|------------------------|---------------|-------|
| 4.1 | Percent completed | 80%     | 89%     | 66%           | 88%         | 65%                 | 73%                   | 76%                    |               | 76%   |