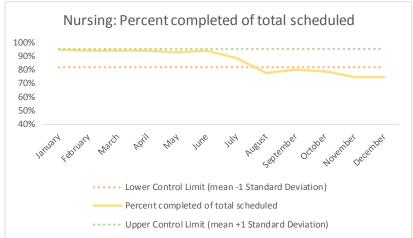

| 4   | Outcome Metrics   | Medical | Nursing | Mental Health | Social Work | Dental/Oral Surgery | Specialty Clinic - On | Specialty Clinic - Off | Substance Use | Total |
|-----|-------------------|---------|---------|---------------|-------------|---------------------|-----------------------|------------------------|---------------|-------|
| 4.1 | Percent completed | 80%     | 89%     | 66%           | 88%         | 65%                 | 73%                   | 76%                    |               | 76%   |