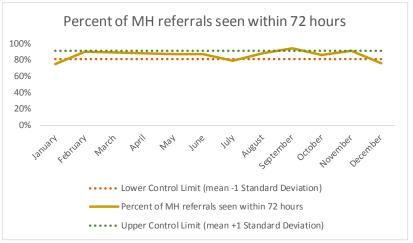

| 2   | Referrals made to mental health service | N   |
|-----|-----------------------------------------|-----|
| 2.1 | Referrals made to mental health service | 473 |
| 2.2 | Referrals seen within 72 hours          | 416 |
| 2.3 | Percent seen within 72 hours            | 88% |