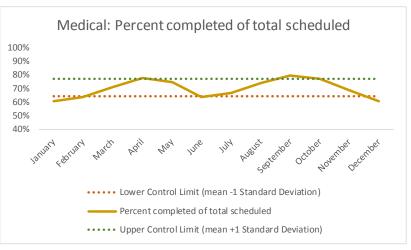

| 4   | Outcome Metrics   | Medical | Nursing | Mental Health | Social Work | Dental/Oral Surgery | Specialty Clinic - On | Specialty Clinic - Off | Substance Use | Total |
|-----|-------------------|---------|---------|---------------|-------------|---------------------|-----------------------|------------------------|---------------|-------|
| 4.1 | Percent completed | 80%     | 89%     | 66%           | 88%         | 65%                 | 73%                   | 76%                    |               | 76%   |