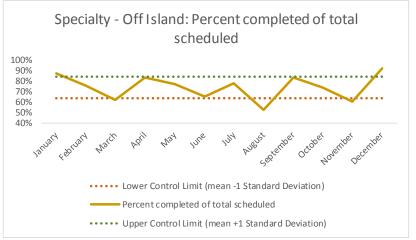

| 4   | Outcome Metrics   | Medical | Nursing | Mental Health | Social Work | Dental/Oral Surgery | Specialty Clinic - On | Specialty Clinic - Off | Substance Use | Total |
|-----|-------------------|---------|---------|---------------|-------------|---------------------|-----------------------|------------------------|---------------|-------|
| 4.1 | Percent completed | 80%     | 89%     | 66%           | 88%         | 65%                 | 73%                   | 76%                    |               | 76%   |