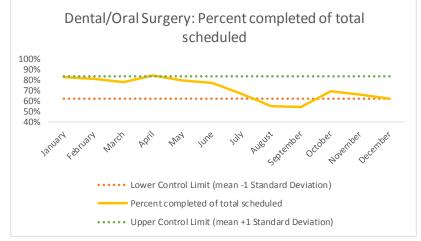

| 4   | Outcome Metrics   | Medical | Nursing | Mental Health | Social Work | Dental/Oral Surgery | Specialty Clinic - On | Specialty Clinic - Off | Substance Use | Total |
|-----|-------------------|---------|---------|---------------|-------------|---------------------|-----------------------|------------------------|---------------|-------|
| 4.1 | Percent completed | 80%     | 89%     | 66%           | 88%         | 65%                 | 73%                   | 76%                    |               | 76%   |