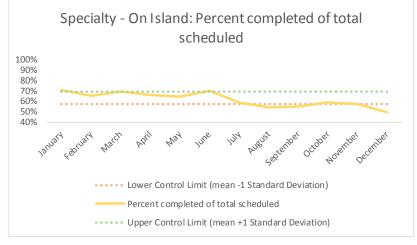

| 4   | Outcome Metrics   | Medical | Nursing | Mental Health | Social Work | Dental/Oral Surgery | Specialty Clinic - On | Specialty Clinic - Off | Substance Use | Total |
|-----|-------------------|---------|---------|---------------|-------------|---------------------|-----------------------|------------------------|---------------|-------|
| 4.1 | Percent completed | 80%     | 89%     | 66%           | 88%         | 65%                 | 73%                   | 76%                    |               | 76%   |