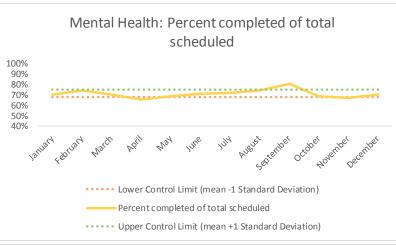

| 4   | Outcome Metrics   | Medical | Nursing | Mental Health | Social Work | Dental/Oral Surgery | Specialty Clinic - On | Specialty Clinic - Off | Substance Use | Total |
|-----|-------------------|---------|---------|---------------|-------------|---------------------|-----------------------|------------------------|---------------|-------|
| 4.1 | Percent completed | 80%     | 89%     | 66%           | 88%         | 65%                 | 73%                   | 76%                    |               | 76%   |