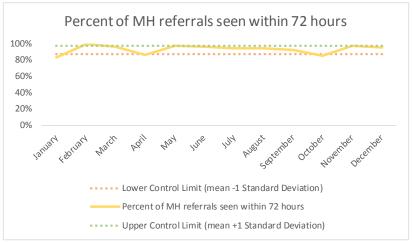

| 2   | Referrals made to mental health service | N   |
|-----|-----------------------------------------|-----|
| 2.1 | Referrals made to mental health service | 473 |
| 2.2 | Referrals seen within 72 hours          | 416 |
| 2.3 | Percent seen within 72 hours            | 88% |