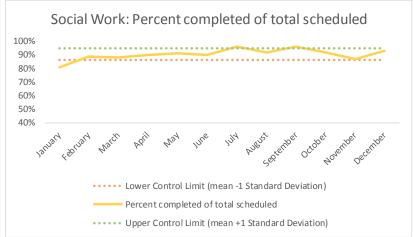

| 4   | Outcome Metrics   | Medical | Nursing | Mental Health | Social Work | Dental/Oral Surgery | Specialty Clinic - On | Specialty Clinic - Off | Substance Use | Total |
|-----|-------------------|---------|---------|---------------|-------------|---------------------|-----------------------|------------------------|---------------|-------|
| 4.1 | Percent completed | 80%     | 89%     | 66%           | 88%         | 65%                 | 73%                   | 76%                    |               | 76%   |