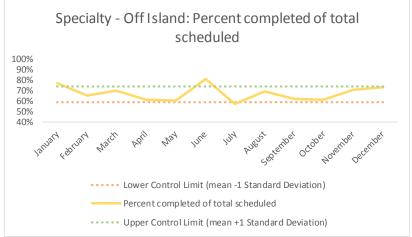

| 4   | Outcome Metrics   | Medical | Nursing | Mental Health | Social Work | Dental/Oral Surgery | Specialty Clinic - On | Specialty Clinic - Off | Substance Use | Total |
|-----|-------------------|---------|---------|---------------|-------------|---------------------|-----------------------|------------------------|---------------|-------|
| 4.1 | Percent completed | 80%     | 89%     | 66%           | 88%         | 65%                 | 73%                   | 76%                    |               | 76%   |