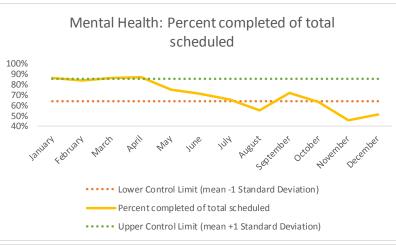

| 4   | Outcome Metrics   | Medical | Nursing | Mental Health | Social Work | Dental/Oral Surgery | Specialty Clinic - On | Specialty Clinic - Off | Substance Use | Total |
|-----|-------------------|---------|---------|---------------|-------------|---------------------|-----------------------|------------------------|---------------|-------|
| 4.1 | Percent completed | 80%     | 89%     | 66%           | 88%         | 65%                 | 73%                   | 76%                    |               | 76%   |