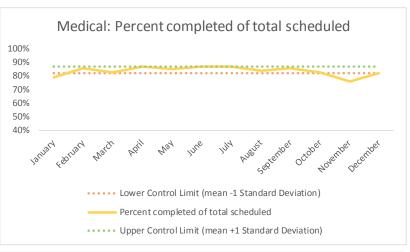

| 4   | Outcome Metrics   | Medical | Nursing | Mental Health | Social Work | Dental/Oral Surgery | Specialty Clinic - On | Specialty Clinic - Off | Substance Use | Total |
|-----|-------------------|---------|---------|---------------|-------------|---------------------|-----------------------|------------------------|---------------|-------|
| 4.1 | Percent completed | 80%     | 89%     | 66%           | 88%         | 65%                 | 73%                   | 76%                    |               | 76%   |