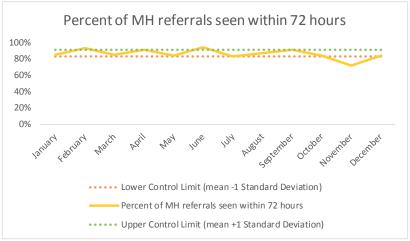

| 2   | Referrals made to mental health service | N   |
|-----|-----------------------------------------|-----|
| 2.1 | Referrals made to mental health service | 473 |
| 2.2 | Referrals seen within 72 hours          | 416 |
| 2.3 | Percent seen within 72 hours            | 88% |