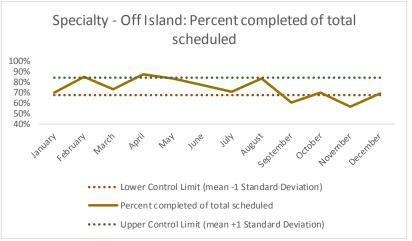

| 4   | Outcome Metrics   | Medical | Nursing | Mental Health | Social Work | Dental/Oral Surgery | Specialty Clinic - On | Specialty Clinic - Off | Substance Use | Total |
|-----|-------------------|---------|---------|---------------|-------------|---------------------|-----------------------|------------------------|---------------|-------|
| 4.1 | Percent completed | 80%     | 89%     | 66%           | 88%         | 65%                 | 73%                   | 76%                    |               | 76%   |