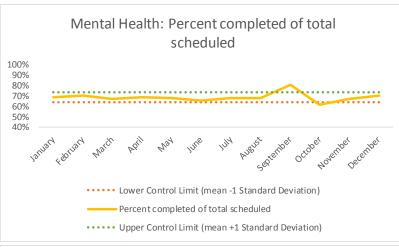

| 4   | Outcome Metrics   | Medical | Nursing | Mental Health | Social Work | Dental/Oral Surgery | Specialty Clinic - On | Specialty Clinic - Off | Substance Use | Total |
|-----|-------------------|---------|---------|---------------|-------------|---------------------|-----------------------|------------------------|---------------|-------|
| 4.1 | Percent completed | 80%     | 89%     | 66%           | 88%         | 65%                 | 73%                   | 76%                    |               | 76%   |