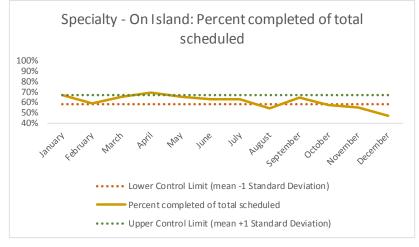

| 4   | Outcome Metrics   | Medical | Nursing | Mental Health | Social Work | Dental/Oral Surgery | Specialty Clinic - On | Specialty Clinic - Off | Substance Use | Total |
|-----|-------------------|---------|---------|---------------|-------------|---------------------|-----------------------|------------------------|---------------|-------|
| 4.1 | Percent completed | 80%     | 89%     | 66%           | 88%         | 65%                 | 73%                   | 76%                    |               | 76%   |