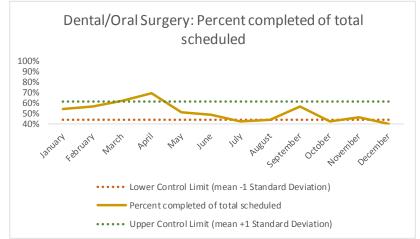

| 4   | Outcome Metrics   | Medical | Nursing | Mental Health | Social Work | Dental/Oral Surgery | Specialty Clinic - On | Specialty Clinic - Off | Substance Use | Total |
|-----|-------------------|---------|---------|---------------|-------------|---------------------|-----------------------|------------------------|---------------|-------|
| 4.1 | Percent completed | 80%     | 89%     | 66%           | 88%         | 65%                 | 73%                   | 76%                    |               | 76%   |