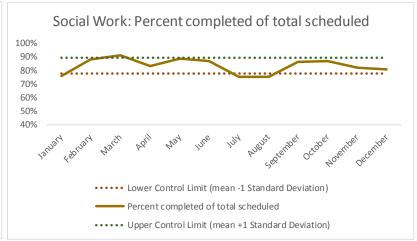

| 4   | Outcome Metrics   | Medical | Nursing | Mental Health | Social Work | Dental/Oral Surgery | Specialty Clinic - On | Specialty Clinic - Off | Substance Use | Total |
|-----|-------------------|---------|---------|---------------|-------------|---------------------|-----------------------|------------------------|---------------|-------|
| 4.1 | Percent completed | 80%     | 89%     | 66%           | 88%         | 65%                 | 73%                   | 76%                    |               | 76%   |