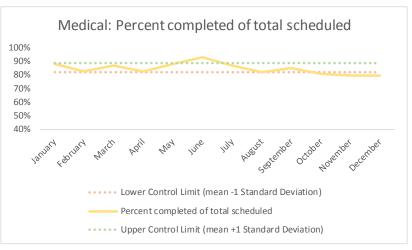

| 4   | Outcome Metrics   | Medical | Nursing | Mental Health | Social Work | Dental/Oral Surgery | Specialty Clinic - On | Specialty Clinic - Off | Substance Use | Total |
|-----|-------------------|---------|---------|---------------|-------------|---------------------|-----------------------|------------------------|---------------|-------|
| 4.1 | Percent completed | 80%     | 89%     | 66%           | 88%         | 65%                 | 73%                   | 76%                    |               | 76%   |