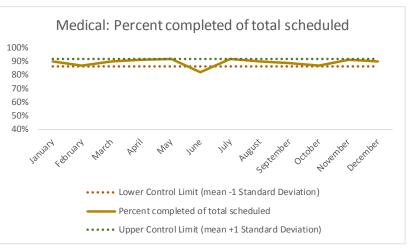

| 4   | Outcome Metrics   | Medical | Nursing | Mental Health | Social Work | Dental/Oral Surgery | Specialty Clinic - On | Specialty Clinic - Off | Substance Use | Total |
|-----|-------------------|---------|---------|---------------|-------------|---------------------|-----------------------|------------------------|---------------|-------|
| 4.1 | Percent completed | 80%     | 89%     | 66%           | 88%         | 65%                 | 73%                   | 76%                    |               | 76%   |