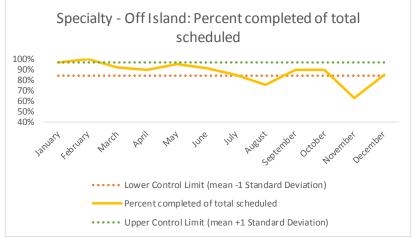

| 4   | Outcome Metrics   | Medical | Nursing | Mental Health | Social Work | Dental/Oral Surgery | Specialty Clinic - On | Specialty Clinic - Off | Substance Use | Total |
|-----|-------------------|---------|---------|---------------|-------------|---------------------|-----------------------|------------------------|---------------|-------|
| 4.1 | Percent completed | 80%     | 89%     | 66%           | 88%         | 65%                 | 73%                   | 76%                    |               | 76%   |