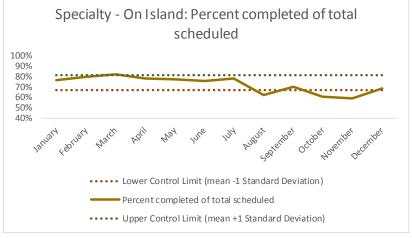

| 4   | Outcome Metrics   | Medical | Nursing | Mental Health | Social Work | Dental/Oral Surgery | Specialty Clinic - On | Specialty Clinic - Off | Substance Use | Total |
|-----|-------------------|---------|---------|---------------|-------------|---------------------|-----------------------|------------------------|---------------|-------|
| 4.1 | Percent completed | 80%     | 89%     | 66%           | 88%         | 65%                 | 73%                   | 76%                    |               | 76%   |