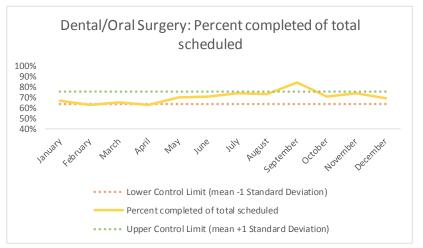

| 4   | Outcome Metrics   | Medical | Nursing | Mental Health | Social Work | Dental/Oral Surgery | Specialty Clinic - On | Specialty Clinic - Off | Substance Use | Total |
|-----|-------------------|---------|---------|---------------|-------------|---------------------|-----------------------|------------------------|---------------|-------|
| 4.1 | Percent completed | 80%     | 89%     | 66%           | 88%         | 65%                 | 73%                   | 76%                    |               | 76%   |