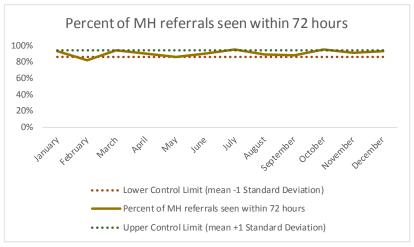

| 2   | Referrals made to mental health service | N   |
|-----|-----------------------------------------|-----|
| 2.1 | Referrals made to mental health service | 473 |
| 2.2 | Referrals seen within 72 hours          | 416 |
| 2.3 | Percent seen within 72 hours            | 88% |