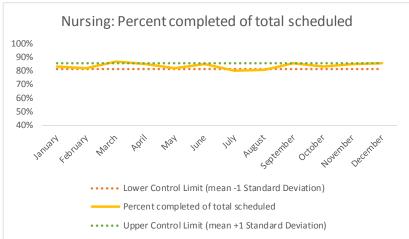

| 4   | Outcome Metrics   | Medical | Nursing | Mental Health | Social Work | Dental/Oral Surgery | Specialty Clinic - On | Specialty Clinic - Off | Substance Use | Total |
|-----|-------------------|---------|---------|---------------|-------------|---------------------|-----------------------|------------------------|---------------|-------|
| 4.1 | Percent completed | 80%     | 89%     | 66%           | 88%         | 65%                 | 73%                   | 76%                    |               | 76%   |