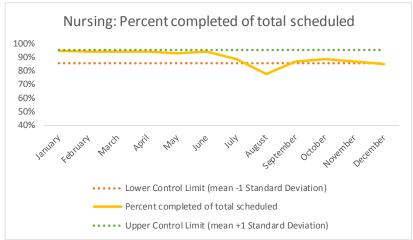

| 4   | Outcome Metrics   | Medical | Nursing | Mental Health | Social Work | Dental/Oral Surgery | Specialty Clinic - On | Specialty Clinic - Off | Substance Use | Total |
|-----|-------------------|---------|---------|---------------|-------------|---------------------|-----------------------|------------------------|---------------|-------|
| 4.1 | Percent completed | 80%     | 89%     | 66%           | 88%         | 65%                 | 73%                   | 76%                    |               | 76%   |