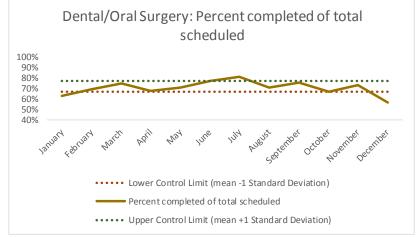

| 4   | Outcome Metrics   | Medical | Nursing | Mental Health | Social Work | Dental/Oral Surgery | Specialty Clinic - On | Specialty Clinic - Off | Substance Use | Total |
|-----|-------------------|---------|---------|---------------|-------------|---------------------|-----------------------|------------------------|---------------|-------|
| 4.1 | Percent completed | 80%     | 89%     | 66%           | 88%         | 65%                 | 73%                   | 76%                    |               | 76%   |