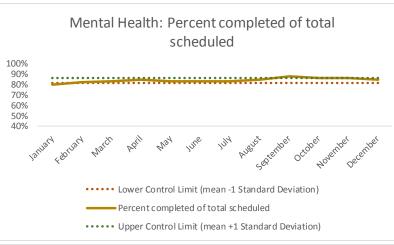

| 4   | Outcome Metrics   | Medical | Nursing | Mental Health | Social Work | Dental/Oral Surgery | Specialty Clinic - On | Specialty Clinic - Off | Substance Use | Total |
|-----|-------------------|---------|---------|---------------|-------------|---------------------|-----------------------|------------------------|---------------|-------|
| 4.1 | Percent completed | 80%     | 89%     | 66%           | 88%         | 65%                 | 73%                   | 76%                    |               | 76%   |