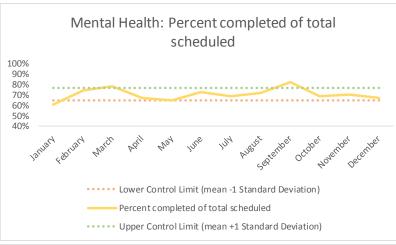

| 4   | Outcome Metrics   | Medical | Nursing | Mental Health | Social Work | Dental/Oral Surgery | Specialty Clinic - On | Specialty Clinic - Off | Substance Use | Total |
|-----|-------------------|---------|---------|---------------|-------------|---------------------|-----------------------|------------------------|---------------|-------|
| 4.1 | Percent completed | 80%     | 89%     | 66%           | 88%         | 65%                 | 73%                   | 76%                    |               | 76%   |