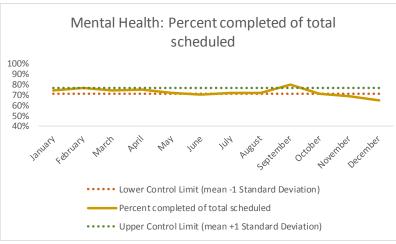

| 4   | Outcome Metrics   | Medical | Nursing | Mental Health | Social Work | Dental/Oral Surgery | Specialty Clinic - On | Specialty Clinic - Off | Substance Use | Total |
|-----|-------------------|---------|---------|---------------|-------------|---------------------|-----------------------|------------------------|---------------|-------|
| 4.1 | Percent completed | 80%     | 89%     | 66%           | 88%         | 65%                 | 73%                   | 76%                    |               | 76%   |