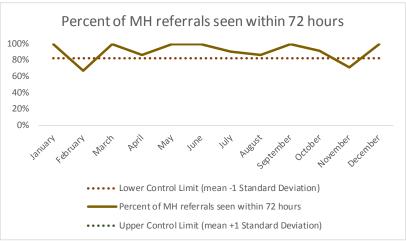

| 2   | Referrals made to mental health service | N   |
|-----|-----------------------------------------|-----|
| 2.1 | Referrals made to mental health service | 473 |
| 2.2 | Referrals seen within 72 hours          | 416 |
| 2.3 | Percent seen within 72 hours            | 88% |