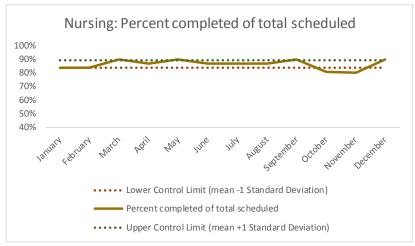

| 4   | Outcome Metrics   | Medical | Nursing | Mental Health | Social Work | Dental/Oral Surgery | Specialty Clinic - On | Specialty Clinic - Off | Substance Use | Total |
|-----|-------------------|---------|---------|---------------|-------------|---------------------|-----------------------|------------------------|---------------|-------|
| 4.1 | Percent completed | 80%     | 89%     | 66%           | 88%         | 65%                 | 73%                   | 76%                    |               | 76%   |