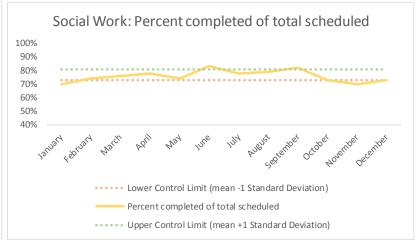

| 4   | Outcome Metrics   | Medical | Nursing | Mental Health | Social Work | Dental/Oral Surgery | Specialty Clinic - On | Specialty Clinic - Off | Substance Use | Total |
|-----|-------------------|---------|---------|---------------|-------------|---------------------|-----------------------|------------------------|---------------|-------|
| 4.1 | Percent completed | 80%     | 89%     | 66%           | 88%         | 65%                 | 73%                   | 76%                    |               | 76%   |