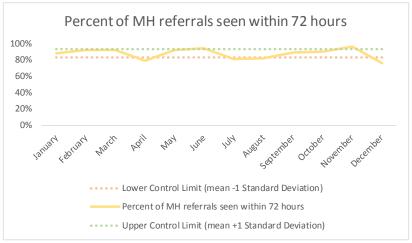

| 2   | Referrals made to mental health service | N   |
|-----|-----------------------------------------|-----|
| 2.1 | Referrals made to mental health service | 473 |
| 2.2 | Referrals seen within 72 hours          | 416 |
| 2.3 | Percent seen within 72 hours            | 88% |