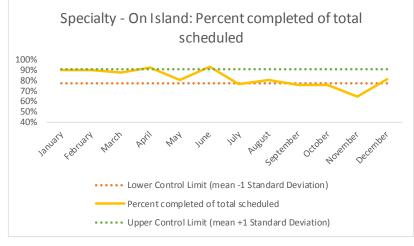

| 4   | Outcome Metrics   | Medical | Nursing | Mental Health | Social Work | Dental/Oral Surgery | Specialty Clinic - On | Specialty Clinic - Off | Substance Use | Total |
|-----|-------------------|---------|---------|---------------|-------------|---------------------|-----------------------|------------------------|---------------|-------|
| 4.1 | Percent completed | 80%     | 89%     | 66%           | 88%         | 65%                 | 73%                   | 76%                    |               | 76%   |