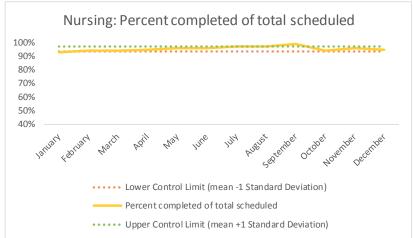

| 4   | Outcome Metrics   | Medical | Nursing | Mental Health | Social Work | Dental/Oral Surgery | Specialty Clinic - On | Specialty Clinic - Off | Substance Use | Total |
|-----|-------------------|---------|---------|---------------|-------------|---------------------|-----------------------|------------------------|---------------|-------|
| 4.1 | Percent completed | 80%     | 89%     | 66%           | 88%         | 65%                 | 73%                   | 76%                    |               | 76%   |