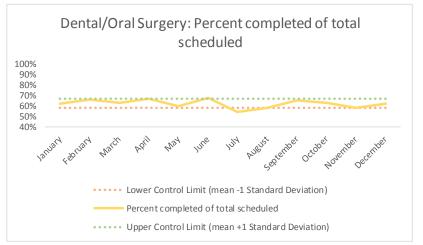

| 4   | Outcome Metrics   | Medical | Nursing | Mental Health | Social Work | Dental/Oral Surgery | Specialty Clinic - On | Specialty Clinic - Off | Substance Use | Total |
|-----|-------------------|---------|---------|---------------|-------------|---------------------|-----------------------|------------------------|---------------|-------|
| 4.1 | Percent completed | 80%     | 89%     | 66%           | 88%         | 65%                 | 73%                   | 76%                    |               | 76%   |