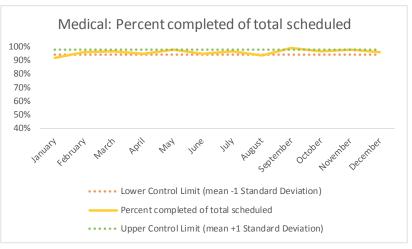

| 4   | Outcome Metrics   | Medical | Nursing | Mental Health | Social Work | Dental/Oral Surgery | Specialty Clinic - On | Specialty Clinic - Off | Substance Use | Total |
|-----|-------------------|---------|---------|---------------|-------------|---------------------|-----------------------|------------------------|---------------|-------|
| 4.1 | Percent completed | 80%     | 89%     | 66%           | 88%         | 65%                 | 73%                   | 76%                    |               | 76%   |