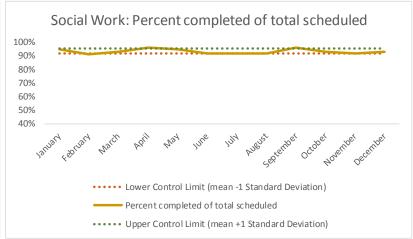

| 4   | Outcome Metrics   | Medical | Nursing | Mental Health | Social Work | Dental/Oral Surgery | Specialty Clinic - On | Specialty Clinic - Off | Substance Use | Total |
|-----|-------------------|---------|---------|---------------|-------------|---------------------|-----------------------|------------------------|---------------|-------|
| 4.1 | Percent completed | 80%     | 89%     | 66%           | 88%         | 65%                 | 73%                   | 76%                    |               | 76%   |