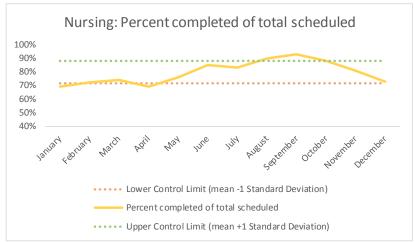

| 4   | Outcome Metrics   | Medical | Nursing | Mental Health | Social Work | Dental/Oral Surgery | Specialty Clinic - On | Specialty Clinic - Off | Substance Use | Total |
|-----|-------------------|---------|---------|---------------|-------------|---------------------|-----------------------|------------------------|---------------|-------|
| 4.1 | Percent completed | 80%     | 89%     | 66%           | 88%         | 65%                 | 73%                   | 76%                    |               | 76%   |