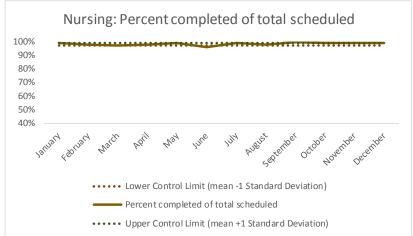

| 4   | Outcome Metrics   | Medical | Nursing | Mental Health | Social Work | Dental/Oral Surgery | Specialty Clinic - On | Specialty Clinic - Off | Substance Use | Total |
|-----|-------------------|---------|---------|---------------|-------------|---------------------|-----------------------|------------------------|---------------|-------|
| 4.1 | Percent completed | 80%     | 89%     | 66%           | 88%         | 65%                 | 73%                   | 76%                    |               | 76%   |